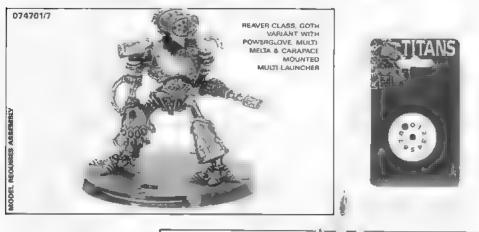

MODEL REQUERES ABGEMELY

NAT

EACH TRADE SLEEVE CONTAINS 12 DIFFERENT BLISTERS

REAVER CLASS. GOTH VARIANT WITH TWIN LAS CANNONS &

CARAPACE MOUNTED AUTO CANNON

**HOODI** 

074701/10

Copyright 1989 Games Workshop Ltd All rights reserved

EACH TRADE SLEEVE CONTAINS 12 DIFFERENT BLISTERS

WARHOUND CLASS TITAN WITH LAS CANNON & AUTO-CANNON

WARHOUND CLASS TITAN WITH AUTO CANNON & PLASMA GUN

MINIATURI

Figures supplied

WARNINGI The prod

븵

MOOGLS